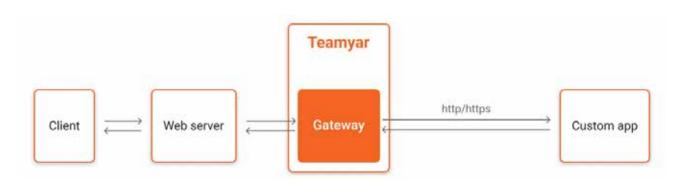

#### b. Gateway Module

Teamyar "Gateway" module enables businesses to unify any external software to their workspace, regardless of the programming language or operating system. The software can be displayed on the Gateway module, as long as it is compatible with Teamyar UI, and transfers only through HTTP, HTTPS protocols. Also, further development or customization can be applied to previous applications later.

Diagram 1. Gateway Module Architecture